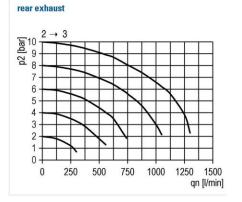

| Max. input pressure   | 16 bar                                                |
|-----------------------|-------------------------------------------------------|
| Temperature range     | -10 °C to 50 °C                                       |
| Medium                | Compressed air, neutral gases                         |
| Housing               | PA66 GF60                                             |
| Connecting thread     | Material: Die-cast zinc                               |
| Flow rate measurement | At $P_2$ = 6 bar and pressure drop $\Delta_p$ = 1 bar |

| 3/2-way valve pneumatically operated |            |        |      |             |                    |  |
|--------------------------------------|------------|--------|------|-------------|--------------------|--|
| Art. No.                             | Type No.   | Thread | Size | Exhaust air | Flow rate<br>I/min |  |
| 156616                               | FU 927-137 | G 1/4  | 1    | G 1/4       | 2000               |  |
| 156617                               | FU 928-137 | G 3/8  | 1    | G 1/4       | 2000               |  |