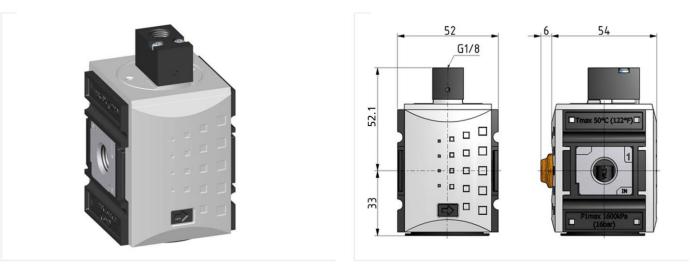

## P 1-401 e

3/2-way valve pneumatically operated Art. No. 156616 and 156617

symbol