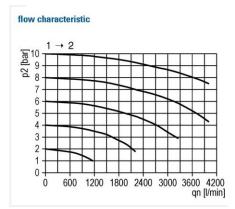

| Max. input pressure   | 16 bar                                                |
|-----------------------|-------------------------------------------------------|
| Temperature range     | -10 °C to 50 °C                                       |
| Medium                | Compressed air, neutral gases                         |
| Housing               | PA66 GF60                                             |
| Connecting thread     | Material: Die-cast zinc                               |
| Flow rate measurement | At $P_2$ = 6 bar and pressure drop $\Delta_p$ = 1 bar |

| 3/2-way valve pneumatically operated |            |        |      |             |                    |  |
|--------------------------------------|------------|--------|------|-------------|--------------------|--|
| Art. No.                             | Type No.   | Thread | Size | Exhaust air | Flow rate<br>I/min |  |
| 156616                               | FU 927-137 | G 1/4  | 1    | G 1/4       | 2000               |  |
| 156617                               | FU 928-137 | G 3/8  | 1    | G 1/4       | 2000               |  |