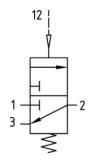

## P 1-401 e

3/2-way valve pneumatically operated Art. No. 156616 and 156617

symbol

## pilot pressure