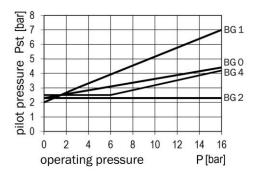

## P 1-401 e

3/2-way valve pneumatically operated Art. No. 156616 and 156617

symbol